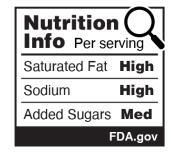

| Nutrition<br>Info Per serving |
|-------------------------------|
| Saturated Fat High            |
| Sodium <b>High</b>            |
| Added Sugars Med              |
| FDA.gov                       |

| Nutrit<br>Info Per s |      |  |
|----------------------|------|--|
| Saturated Fat        | High |  |
| Sodium               | High |  |
| Added Sugars         | Med  |  |
| FDA.gov              |      |  |