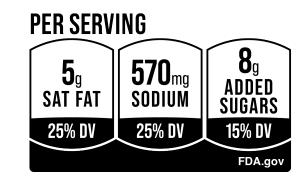

| Nutritio      | <b>n l</b><br>Daily | <b>nfo</b><br><sub>Value</sub> |
|---------------|---------------------|--------------------------------|
| Saturated Fat | 25%                 | High                           |
| Sodium        | 25%                 | High                           |
| Added Sugars  | 15%                 | Med                            |
|               | FD                  | A.gov                          |

| Nutritio      | Daily | nfo<br><sub>Value</sub> |
|---------------|-------|-------------------------|
| Saturated Fat | 25%   | High                    |
| Sodium        | 25%   | High                    |
| Added Sugars  | 15%   | Med                     |
| FDA.gov       |       |                         |