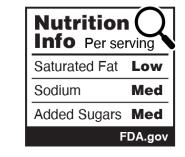

#### Middle

| Nutrition<br>Info Per serving |        |  |
|-------------------------------|--------|--|
| Saturated Fat                 | Low    |  |
| Sodium                        | Med    |  |
| Added Sugars                  | Med    |  |
| F                             | DA.gov |  |