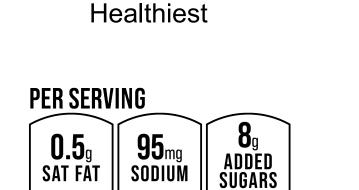

#### Healthiest

| Nutriti<br>Info Per s | serving |
|-----------------------|---------|
| Saturated Fat         | Low     |
| Sodium                | Low     |
| Added Sugars          | Med     |
| F                     | DA.gov  |