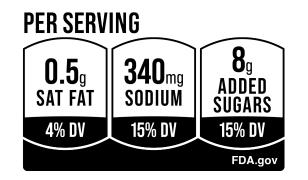

### Healthiest

| Nutritio      | Daily | <b>nfo</b><br>Value |
|---------------|-------|---------------------|
| Saturated Fat | 4%    | Low                 |
| Sodium        | 4%    | Low                 |
| Added Sugars  | 15%   | Med                 |
| FDA.gov       |       |                     |

| Nutrition Info<br>Per serving %Daily Value |     |     |
|--------------------------------------------|-----|-----|
| Saturated Fat                              | 4%  | Low |
| Sodium                                     | 4%  | Low |
| Added Sugars                               | 15% | Med |
| FDA.gov                                    |     |     |