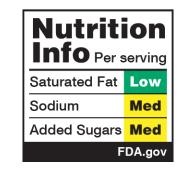

#### Healthiest

| Nutriti<br>Info Per s | serving |
|-----------------------|---------|
| Saturated Fat         | Low     |
| Sodium                | Low     |
| Added Sugars          | Med     |
| F                     | DA.gov  |